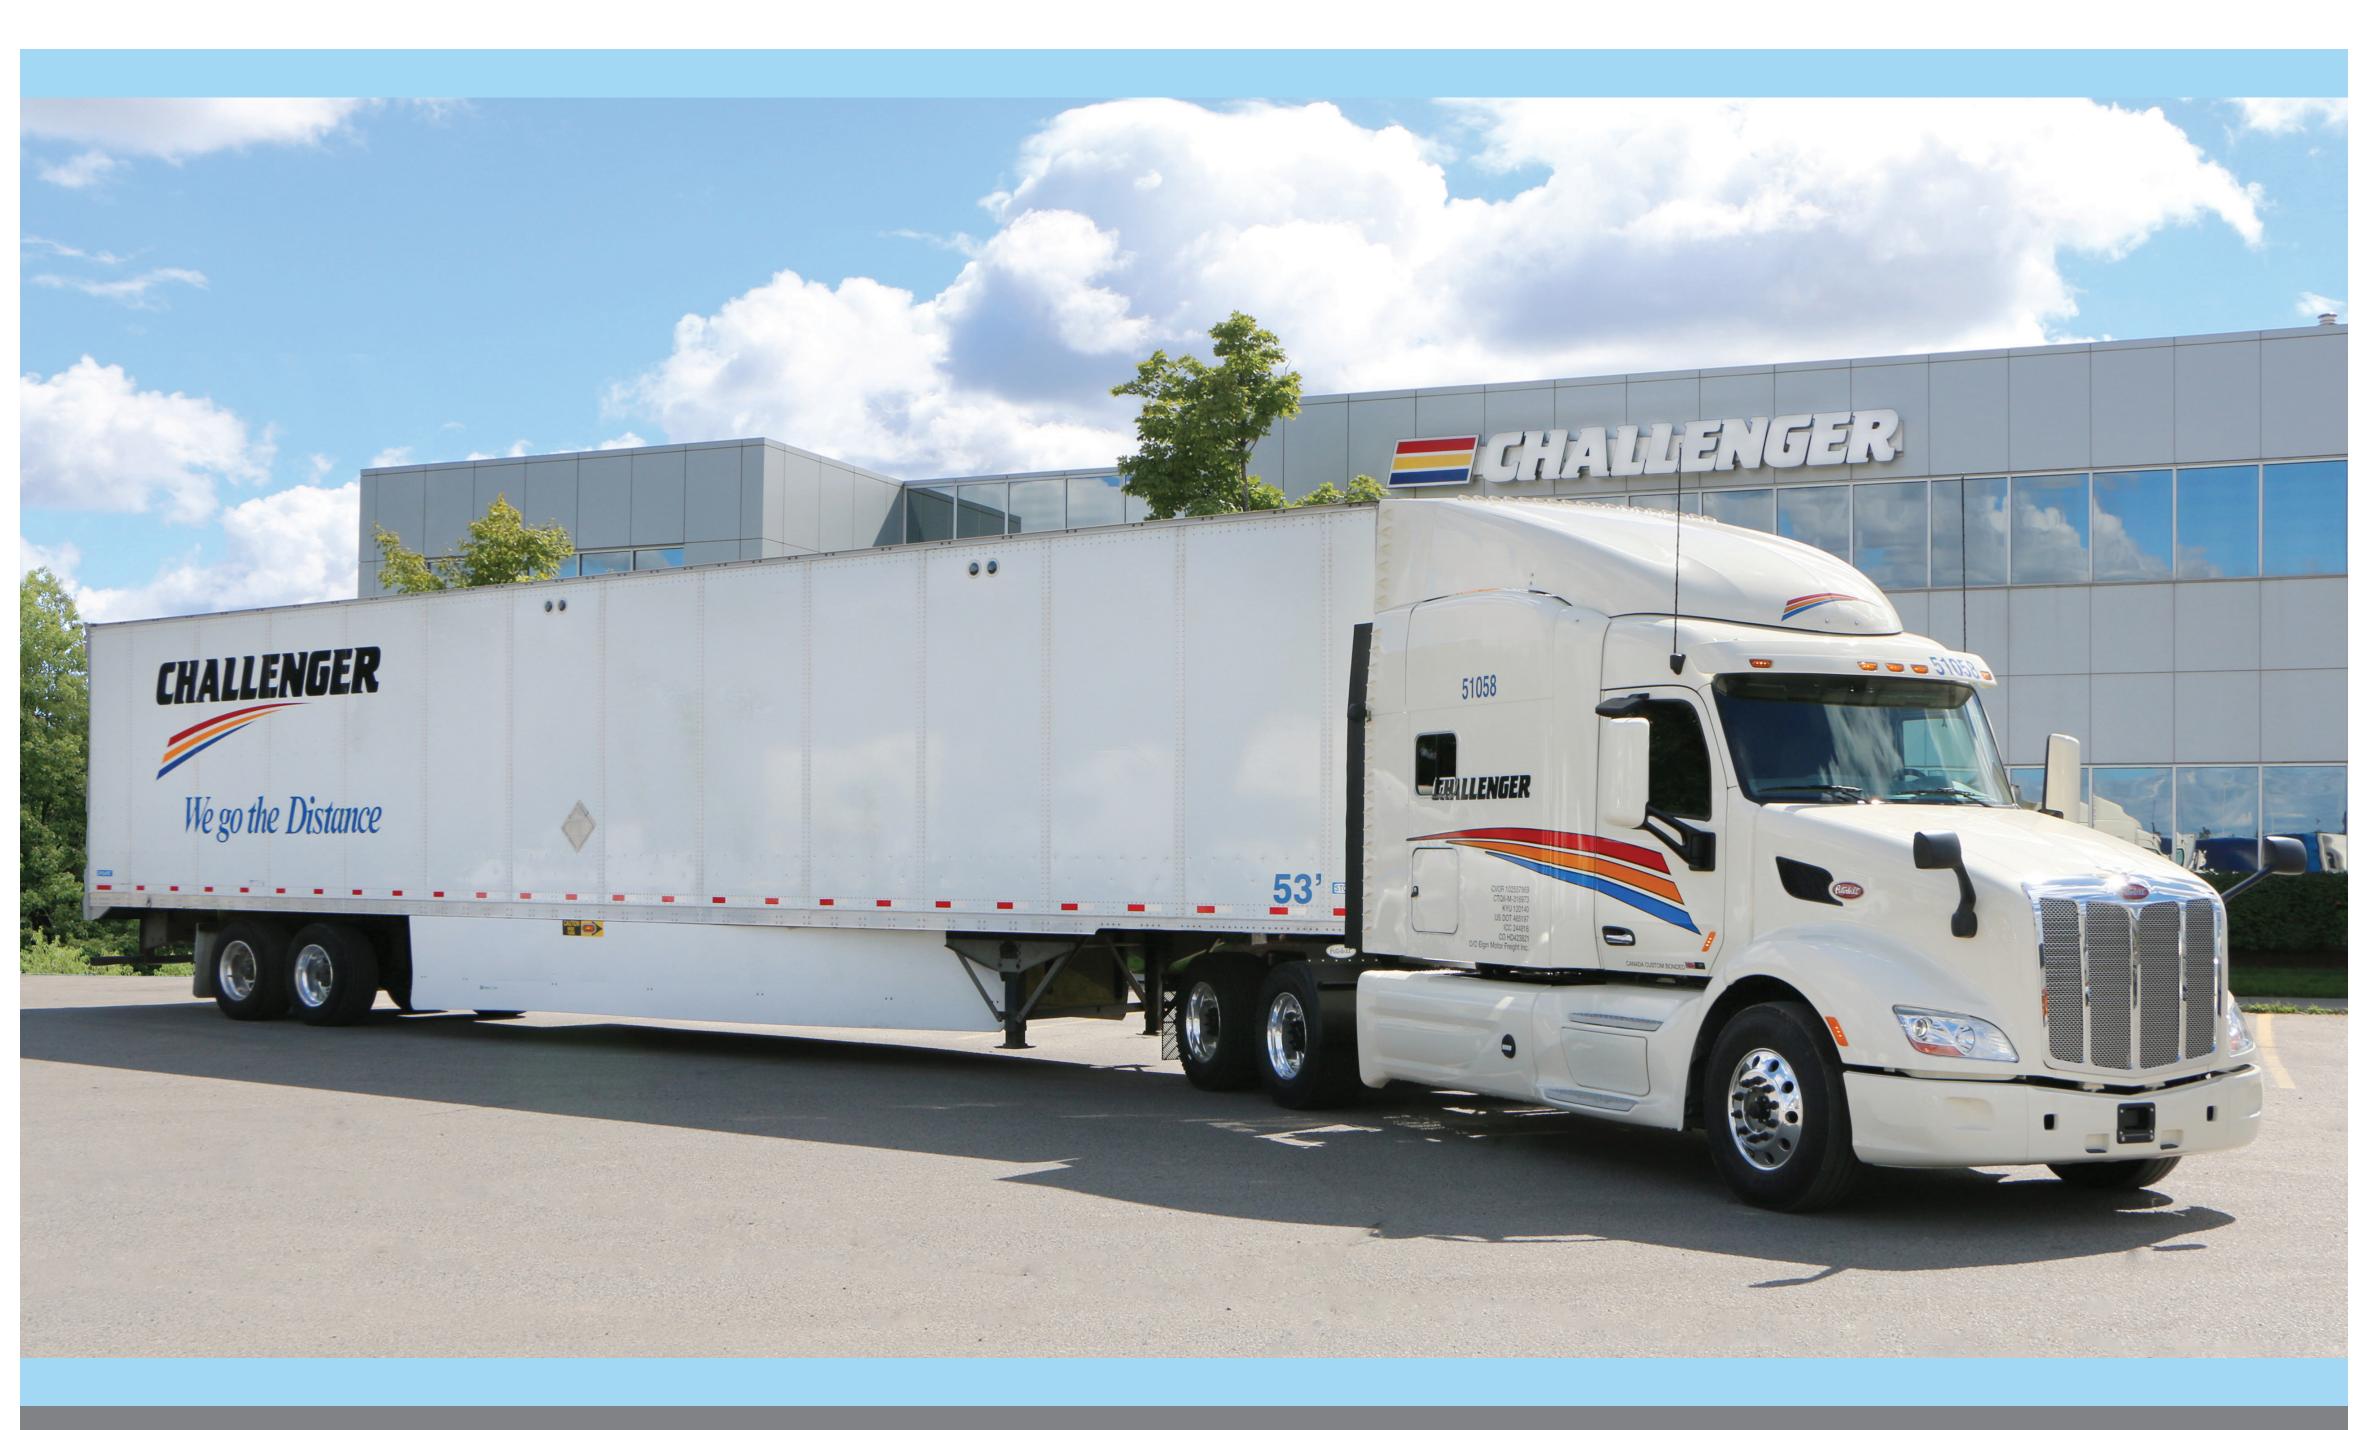

## Challenger's First Class comfort feels like home on the road, with new equipment, a comfortable cab and the tools for making driving easier.

Challenger uses late-model tractors and trailers, most under three years old. Our fleet consists of Freightliner, Peterbilt, Kenworth and Volvo trucks. They are outfitted with comfortable interiors including SiriusXM Satellite Radio for our drivers' enjoyment, Bluetooth, CB Radios, satellite communication and telematics tracking. We keep up with new technology and comply with regulations such as ELD. We limit down-time and unnecessary delays with our best-in-class maintenance, keeping our fleet in great shape. Keep comfortable in Challenger's First Class Equipment.